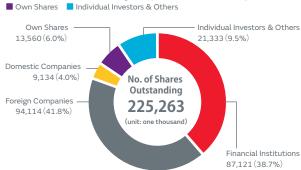

Yoshikazu Namasuya

Kiyoshi lwai Toshikazu Sasaki Etsuo Hayakawa Nagato Omori

Ken Tonegawa

Stock information As of March 31, 2016

Number of shares outstanding at the end of current term 225,263 thousands of shares

## Number of shares outstanding (unit: one thousand)